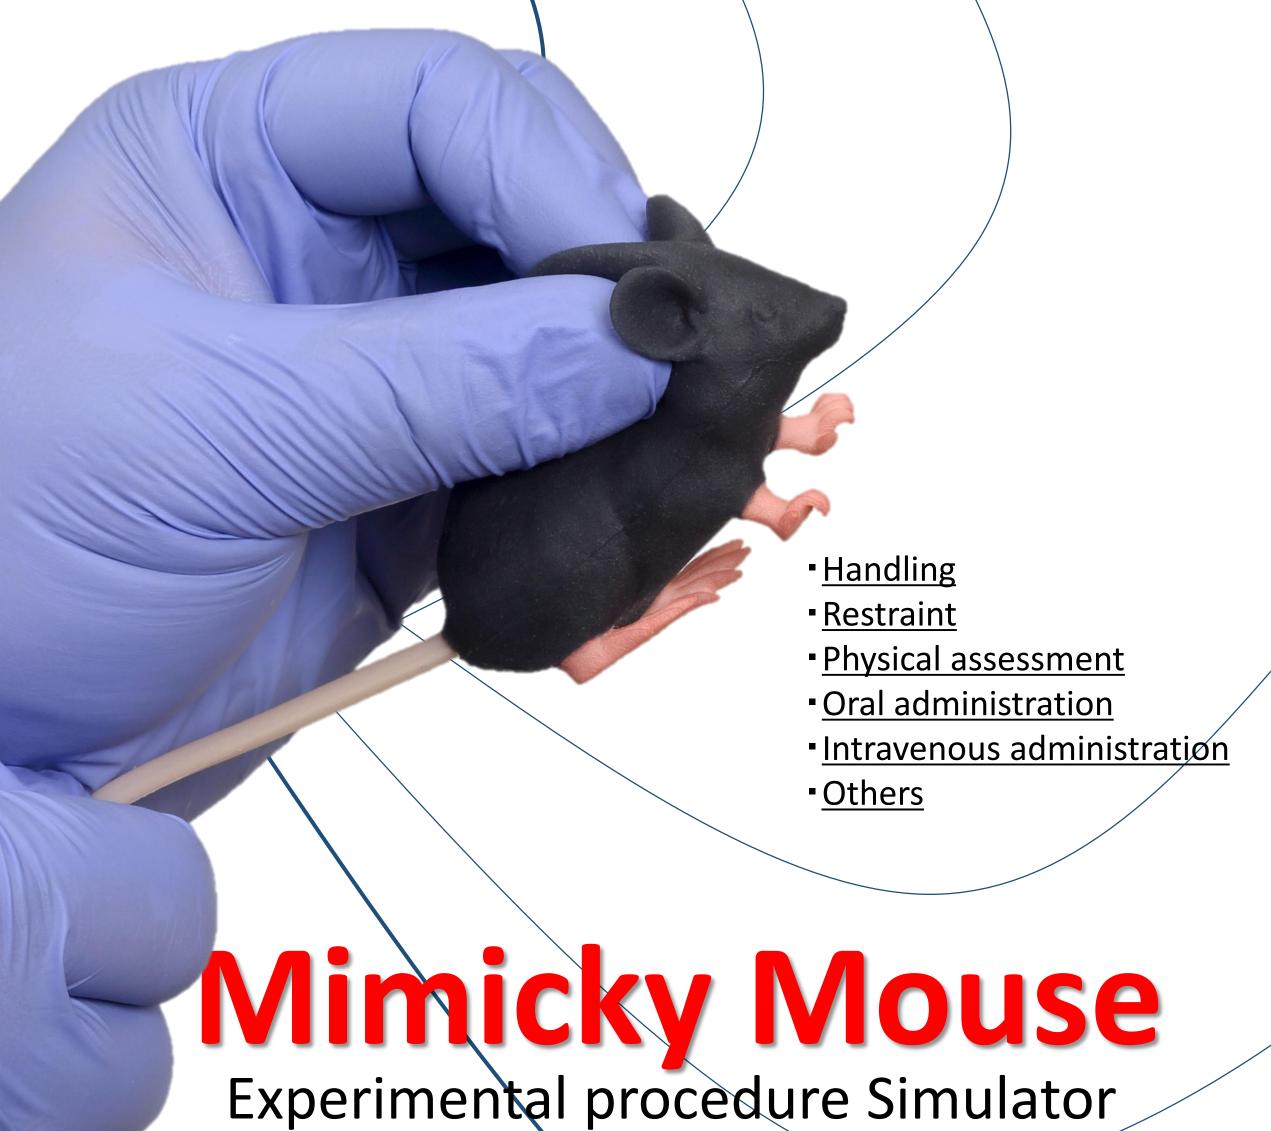

## **Product Specifications**

| Name               | Specifications                                      | Quantity |
|--------------------|-----------------------------------------------------|----------|
| Mimicky Mouse Body | Approx. 70 (L) x 39 (H) x 31 (W) mm 25 g            | 1        |
| Mimicky Tail       | Approx. 130 mm (exposed section approx. 110 mm) 3 g | 1        |
| Baby Powder        | 100 g                                               | 1        |
| Lubricant Oil      | 50 ml                                               | 1        |
| User's Guide       | 4 pages                                             | 1        |

Mimicky Mouse Body

Mimicky Tail

**Lubricant Oil** 

- All items in the product package will be delivered packed in an exclusive box.
- The customer must attach the tail to the body after the product is delivered.
- Avoid storing the product in high temperatures or locations subject to the direct sunlight.
- Specifications are subject to change without notice.
- Note that the color in the photos may differ from that of the actual product.