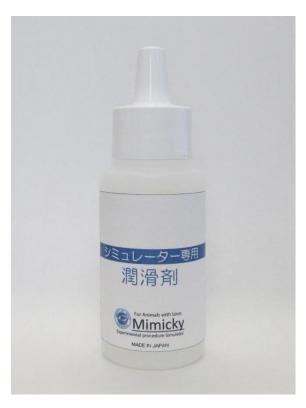

## **Product Specifications**

| Name               | Specifications                                      | Quantity |
|--------------------|-----------------------------------------------------|----------|
| Mimicky Mouse Body | Approx. 70 (L) x 39 (H) x 31 (W) mm 25 g            | 1        |
| Mimicky Tail       | Approx. 130 mm (exposed section approx. 110 mm) 3 g | 1        |
| Baby Powder        | 100 g                                               | 1        |
| Lubricant Oil      | 50 ml                                               | 1        |
| User's Guide       | 4 pages                                             | 1        |

Mimicky Mouse Body

Mimicky Tail

**Lubricant Oil** 

- All items in the product package will be delivered packed in an exclusive box.
- The customer must attach the tail to the body after the product is delivered.
- Avoid storing the product in high temperatures or locations subject to the direct sunlight.
- Specifications are subject to change without notice.
- Note that the color in the photos may differ from that of the actual product.