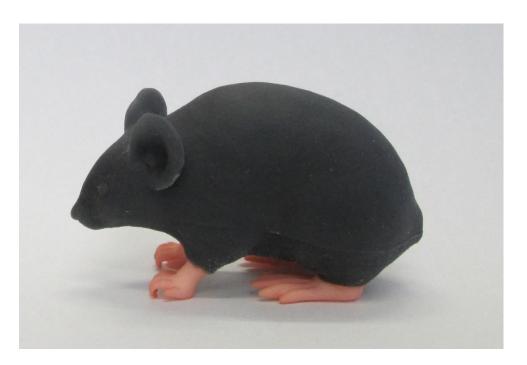

## **Product Specifications**

| Name               | Specifications                                      | Quantity |
|--------------------|-----------------------------------------------------|----------|
| Mimicky Mouse Body | Approx. 70 (L) x 39 (H) x 31 (W) mm 25 g            | 1        |
| Mimicky Tail       | Approx. 130 mm (exposed section approx. 110 mm) 3 g | 1        |
| Baby Powder        | 100 g                                               | 1        |
| Lubricant Oil      | 50 ml                                               | 1        |
| User's Guide       | 4 pages                                             | 1        |

Mimicky Mouse Body

Mimicky Tail

**Lubricant Oil** 

- All items in the product package will be delivered packed in an exclusive box.
- The customer must attach the tail to the body after the product is delivered.
- Avoid storing the product in high temperatures or locations subject to the direct sunlight.
- Specifications are subject to change without notice.
- Note that the color in the photos may differ from that of the actual product.