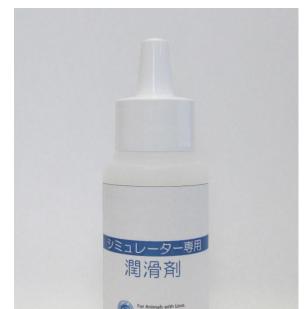

### Product Specifications

| Name               | Specifications                                         | Quantity |
|--------------------|--------------------------------------------------------|----------|
| Mimicky Mouse Body | Approx. 70 (L) x 39 (H) x 31 (W) mm 25 g               | 1        |
| Mimicky Tail       | Approx. 130 mm<br>(exposed section approx. 110 mm) 3 g | 1        |
| Baby Powder        | 100 g                                                  | 1        |
| Lubricant Oil      | 50 ml                                                  | 1        |
| User's Guide       | 4 pages                                                | 1        |

Lubricant Oil