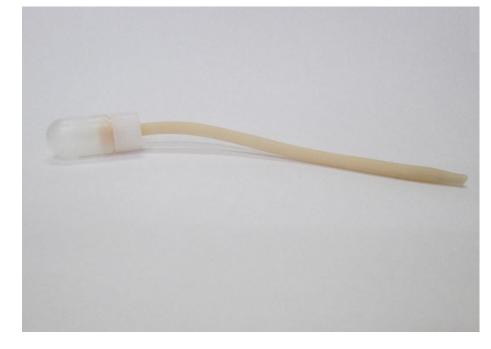

### Product Specifications

| Name               | Specifications                                         | Quantity |
|--------------------|--------------------------------------------------------|----------|
| Mimicky Mouse Body | Approx. 70 (L) x 39 (H) x 31 (W) mm 25 g               | 1        |
| Mimicky Tail       | Approx. 130 mm<br>(exposed section approx. 110 mm) 3 g | 1        |
| Baby Powder        | 100 g                                                  | 1        |
| Lubricant Oil      | 50 ml                                                  | 1        |
| User's Guide       | 4 pages                                                | 1        |

Mimicky Mouse Body

Mimicky Tail

- All items in the product package will be delivered packed in an exclusive box.
- The customer must attach the tail to the body after the product is delivered.
- Avoid storing the product in high temperatures or locations subject to the direct sunlight.
- Specifications are subject to change without notice.
- Note that the color in the photos may differ from that of the actual product.