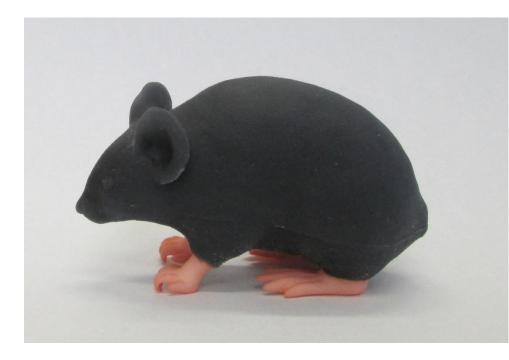

# **Mimicky Mouse** Experimental procedure Simulator

### Product Specifications

| Name               | Specifications                                         | Quantity |
|--------------------|--------------------------------------------------------|----------|
| Mimicky Mouse Body | Approx. 70 (L) x 39 (H) x 31 (W) mm 25 g               | 1        |
| Mimicky Tail       | Approx. 130 mm<br>(exposed section approx. 110 mm) 3 g | 1        |
| Baby Powder        | 100 g                                                  | 1        |
| Lubricant Oil      | 50 ml                                                  | 1        |
| User's Guide       | 4 pages                                                | 1        |

Mimicky Mouse Body

Mimicky Tail

- All items in the product package will be delivered packed in an exclusive box.
- The customer must attach the tail to the body after the product is delivered.
- Avoid storing the product in high temperatures or locations subject to the direct sunlight.
- Specifications are subject to change without notice.
- Note that the color in the photos may differ from that of the actual product.